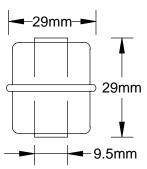

# **PROCESS CAPABILITIES**

- STAINLESS STEEL CONSTRUCTION
- UP TO 5 FLOATS PER ASSEMBLY MAXIMUM LENGTH 1800mm
- INDIVIDUAL OR COMMON CIRCUIT WIRING
- SPECIAL THREADS AND LENGTHS AVAILABLE
- SPECIFIC GRAVITY 0.7
- TEMPERATURE RATING 120'C MAXIMUM
- PRESSURE RATING: 10 kg/cm2 MAXIMUM
- SCREW IN MULTI -LEVEL ASSEMBLY
- 29mm DIAMETER 316 STAINLESS STEEL FLOAT