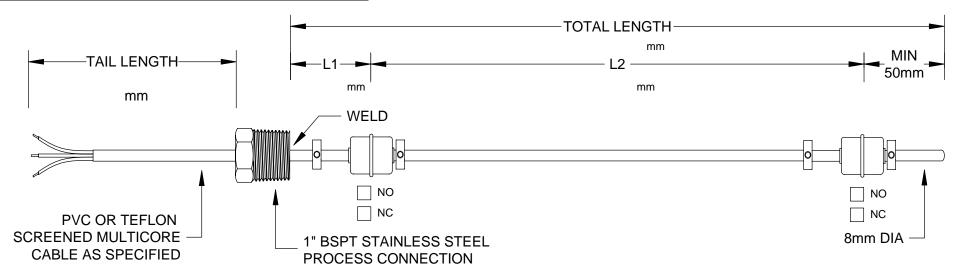

### NOTE: MINIMUM DISTANCE BETWEEN FLOATS IS 50mm

STANDARD - NO or NC CONTACT RATED AT 32V AC/DC @ 500mA RESISTIVE LOAD

INDIVIDUALLY WIRED CONTACTS

COMMON WIRED CONTACTS

## FLOAT DIMENSIONS

# **PROCESS CAPABILITIES**

- STAINLESS STEEL CONSTRUCTION
- UP TO 5 FLOATS PER ASSEMBLY MAXIMUM LENGTH 1800mm
- INDIVIDUAL OR COMMON CIRCUIT WIRING
- SPECIAL THREADS AND LENGTHS AVAILABLE
- SPECIFIC GRAVITY 0.7
- TEMPERATURE RATING 120'C MAXIMUM
- PRESSURE RATING: 10 kg/cm2 MAXIMUM
- SCREW IN MULTI -LEVEL ASSEMBLY
- 29mm DIAMETER 316 STAINLESS STEEL FLOAT